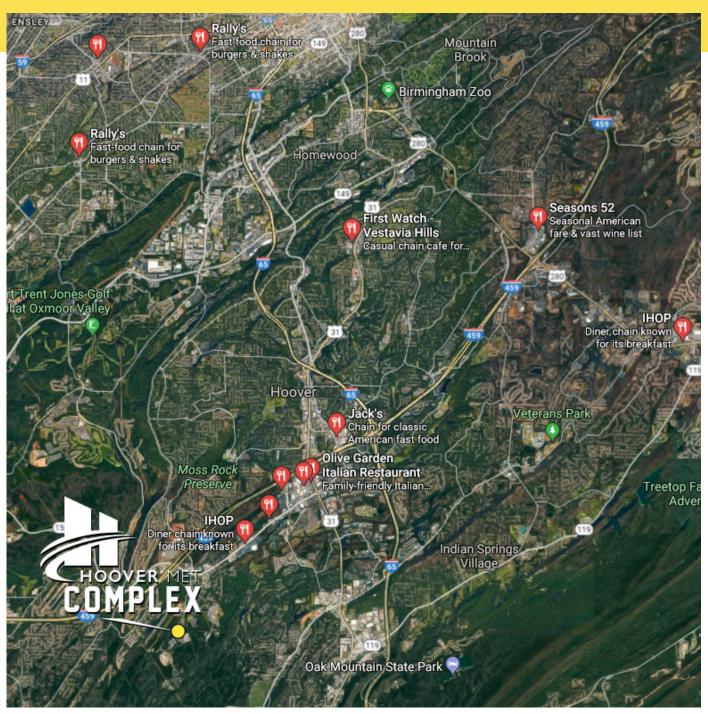

#### **Buffalo Wild Wings**

4.0 \*\*\*\* (189)

\$ · Chicken Wings · 2772 John Hawkins Pkwy #100

Chick-fil-A

4.3 \*\*\*\* (101)

\$ · Fast Food · 5658 Grove Blvd Fast-food chain for chicken sandwiches Open until 9:00 PM

Baumhower's Restaurant

4.2 \*\*\*\* (126)

American · 4445 Creekside Ave Sports-themed American eatery Open until 10:00 PM

Beef 'O' Brady's

4.2 \*\*\*\* (129)

\$ · Restaurant · 4300 Helena Rd Family-friendly sports pub & grill chain Open until 11:00 PM

Moe's Original BBQ

4.5 \*\*\*\*\* (65)

Barbecue · 2520 Rocky Ridge Rd Chain for Alabama-style smokehouse meats Open until 8:30 PM

On Tap Sports Cafe - Riverchase Galleria

**4.1** ★★★★★ (159)

Sports Bar · 3340 Riverchase Galleria Pub with sandwiches & cocktails Open until 12:00 AM

First Watch - Vestavia Hills

4.2 \*\*\*\* (44)

Breakfast Restaurant · 700 Montgomery Hwy #188

Casual chain cafe for breakfast & lunch Closing soon: 2:30 PM

Ruby Tuesday

3.7 \*\*\*\* (169)

\$\$ · American · 808 Academy Dr Chain with casual American fare & drinks Open until 10:00 PM

Whataburger

4.2 \*\*\*\* (131)

\$ · Restaurant · 16064 US-280 Fast-food chain for stacked burgers