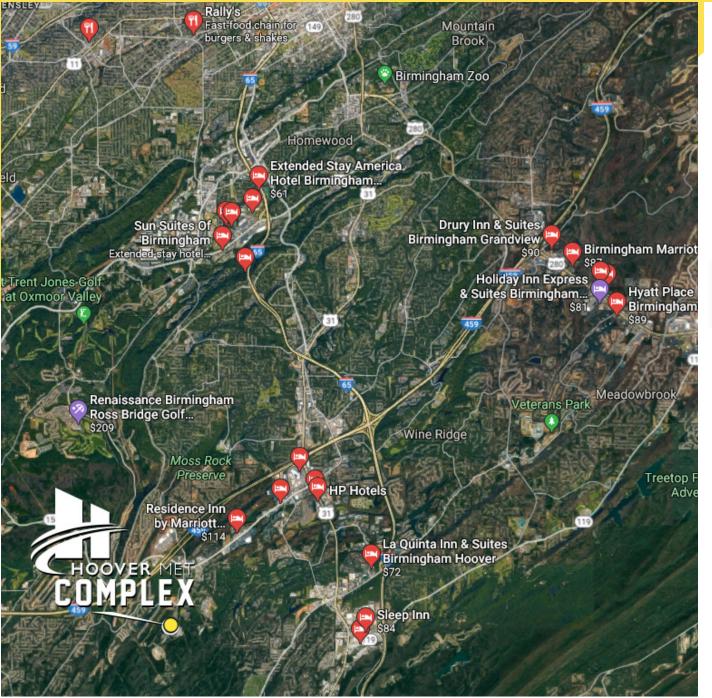

emporary Striped and Utilized as a U12 Soccer Field or as Two U10 or Smaller Soccer Fields
- LED Field Lighting
- Lighting Level: 50 Foot Candles Infield, 30 Foot Candles
- · Outfield
- · 10 Batting Cages
- · Scoreboards at Each Location
- One Two Level Building Housing Concessions. Restrooms. and Scout Tower (Over 4 Turf Fields)
- · One Stand-Alone Ticketing Booth Consisting of a Single
- · Conditioned Room with Two Ticket Windows.
- · Portable Fencing for use with Youth Field Setup
- · 10 Large Re-Engineered Dugouts
- · 16 Small Re-Engineered Dugouts for Turf Fields
- · Portable mounds for all baseball fields
- · 4000+Parking Space Availability
- · Base Distance:
  - · Pros / Collegiate / High School 90 feet
  - · Pony-80 feet
  - · Bronco-70 feet
  - · Softball/Little League 60 feet







4.3 \*\*\*\*

3-star hotel

Extended-stay hotel with full kitchens

🗢 Free Wi-Fi 👤 Free breakfast



4.0 \*\*\*\*

3-star hotel

Extended-stay hotel with full kitchens

Free breakfast



3.5 ★★★★★ 2-star hotel

Casual hotel with free breakfast

Free breakfast



4.2 ★★★★★

4-star hotel

Upscale hotel with a steakhouse & a pool

Holiday Inn Express & Suites Birmingham - Inverness 280

2-star hotel

Simple hotel with free breakfast

🗢 Free Wi-Fi 👤 Free breakfast

DEAL 22% off

Renaissance Birmingham Ross Bridge Golf Resort & Spa

Ad 4.5 ★★★★

4-star hotel

Elegant property with 2 pools & dining

#### Birmingham Marriott

4.2 ★★★★★

3-star hotel

Classic hotel with a pool & dining

#### La Quinta Inn Birmingham / Cahaba Park South

3.5 ★★★★★

3-star hotel

Unfussy lodging with a gym & fre