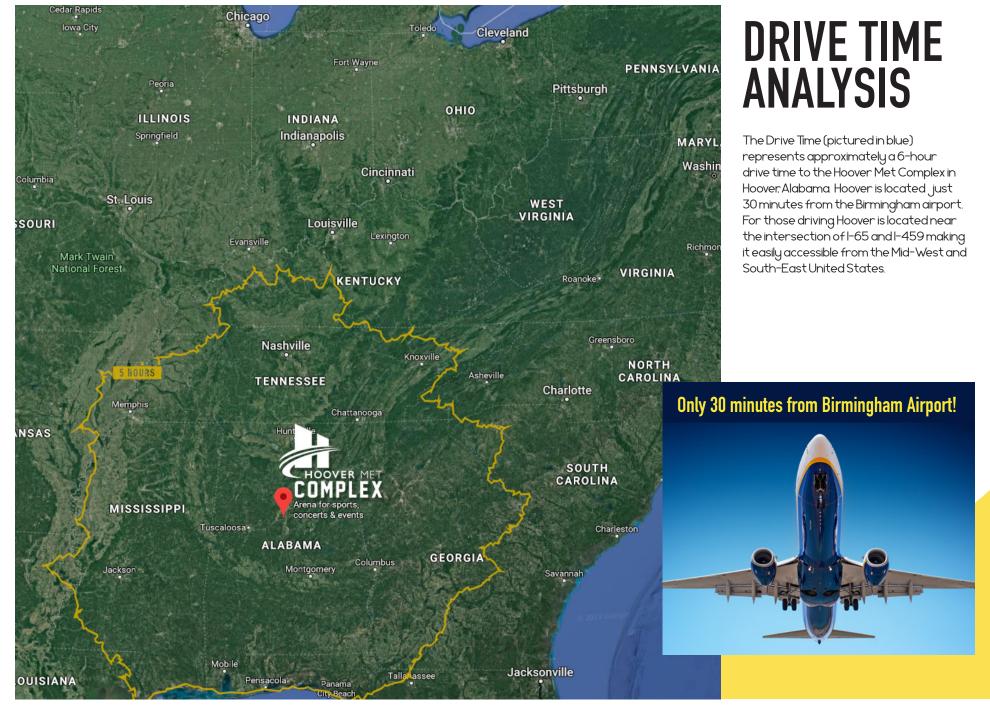

Temporary Striped and Utilized as a U12 Soccer Field or as Two U10 or Smaller Soccer Fields
- LED Field Lighting
- Lighting Level: 50 Foot Candles Infield, 30 Foot Candles
- · Outfield
- · 10 Batting Cages
- · Scoreboards at Each Location
- One Two Level Building Housing Concessions. Restrooms. and Scout Tower (Over 4 Turf Fields)
- · One Stand-Alone Ticketing Booth Consisting of a Single
- · Conditioned Room with Two Ticket Windows.
- · Portable Fencing for use with Youth Field Setup
- · 10 Large Re-Engineered Dugouts
- · 16 Small Re-Engineered Dugouts for Turf Fields
- · Portable mounds for all baseball fields
- · 4000+Parking Space Availability
- · Base Distance:
  - · Pros / Collegiate / High School 90 feet
  - · Pony-80 feet
  - · Bronco-70 feet
  - · Softball/Little League 60 feet







4.3 \*\*\*\*

3-star hotel

Extended-stay hotel with full kitchens

🗢 Free Wi-Fi 👤 Free breakfast



4.0 \*\*\*\*

3-star hotel

Extended-stay hotel with full kitchens

Free breakfast



3.5 ★★★★★ 2-star hotel

Casual hotel with free breakfast

Free breakfast



4.2 ★★★★★

4-star hotel

Upscale hotel with a steakhouse & a pool

Holiday Inn Express & Suites Birmingham - Inverness 280

2-star hotel

Simple hotel with free breakfast

🗢 Free Wi-Fi 👤 Free breakfast

DEAL 22% off

Renaissance Birmingham Ross Bridge Golf Resort & Spa

Ad 4.5 ★★★★

4-star hotel

Elegant property with 2 pools & dining

#### Birmingham Marriott

4.2 ★★★★★

3-star hotel

Classic hotel with a pool & dining

#### La Quinta Inn Birmingham / Cahaba Park South

3.5 ★★★★★

3-star hotel

Unfussy lodging with a gym & f