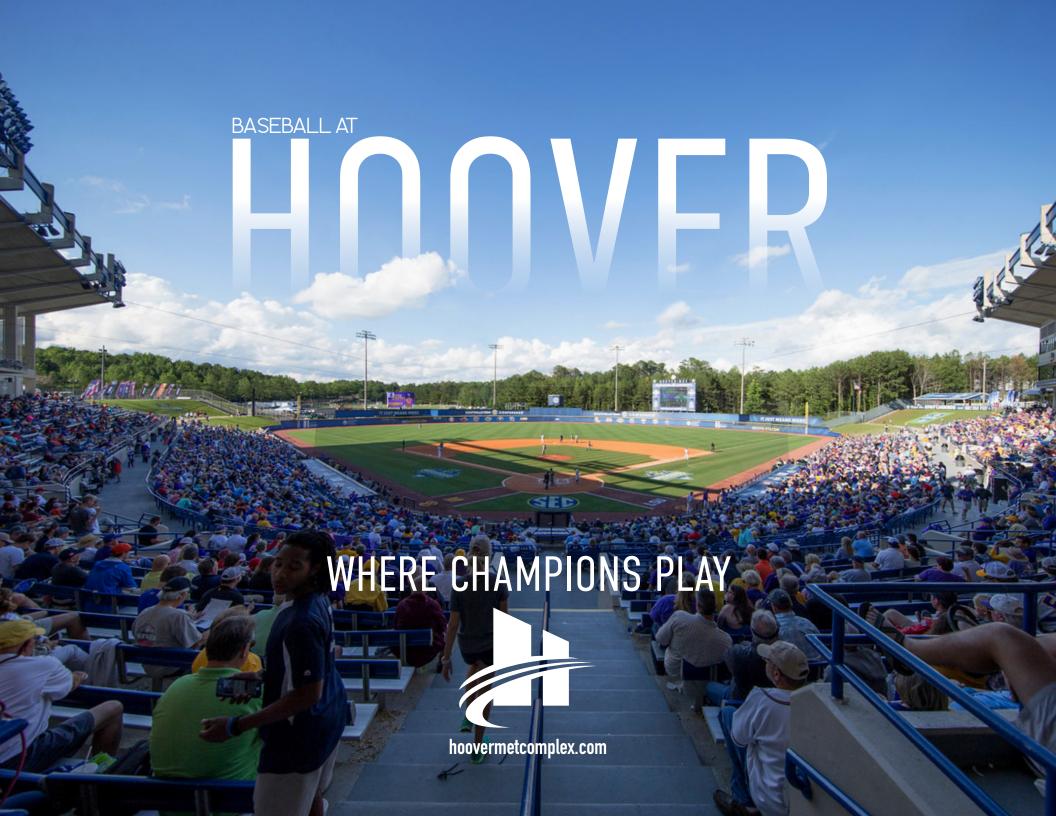

# CHAMPIONSHIP LEVEL STADIUM

The Hoover Met Complex. Designed to host not only today's champions but to inspire the champions of tomorrow...

The Hoover Met Stadium is one of the country's preeminent amateur baseball venues. Home to the prestigious SEC Baseball Tournament, the stadium features the top 12 teams from the Southeastern Conference and draws more than 120,000 fans each year. The stadium is a part of the nationally renowned Hoover Met Complex an elite sports and event venue recently recognized as one of the Top Ten Sports Complexes in America

## **Quick Facts about the Hoover Met Stadium**

- · Can seat 10,800+inside the stadium
- · 3.000+ bleacher seating availability on the field
- Includes 10 private skyboxes, a large banquet room with a patio overlooking the field.
  expansive press box areas, large locker rooms, training rooms, and a picnic area with a pavilion
- · Full service food and beverage operations available
- · State-of-the-art sound system
- · WiFi access availability throughout the
- · 4.000+ parking spaces

## **Stadium Features:**

The Hoover Met Stadium offers all the amenities you'd expect to find at one of the country's preeminent amateur baseball stadiums. Accommodating events both large and small, from the locker room to the press box the stadium provides the ultimate baseball showcase environment, featuring everything from private skyboxes to ticketing services and media support, along with a 170-Space RV Park and 4.000 parking spaces - conveniently located immediately ad jacent to the stadium