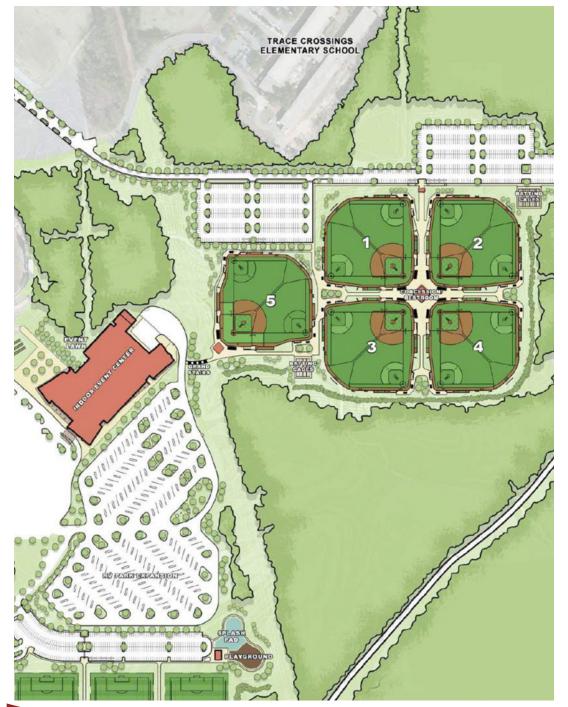

## State-of-the-art NCAA regulation sized fields.

The Outdoor Baseball Fields at the Hoover Met Complex feature five NCAA regulation size baseball fields and include four artificial turf fields and one natural grass field. The baseball complex is just one part of the new outdoor facilities scheduled to be completed at the Hoover Met Complex in 2018, including 16 tennis courts. 5 NCAA Regulation-Size. All turf. Soccer/Football/Lacrosse Fields, as well as a playground and a splash pad.

- · Five NCAA-Regulation Size Baseball Fields
- · One Natural Grass Field and Four Artificial Turf Fields
- · Full Size Fields: Left Field: 330', Left Center Field: 375'
- · Center Field: 400', Right Center Field: 375', Right Field: 330'
- · Eight Youth Turf Fields at Corners: Left Field: 225", Center
- · Field: 210', Right Field: 225'
- Each Full Size Baseball Field Can Also be Temporary Striped and Utilized as a U12 Soccer Field or as Two U10 or Smaller Soccer Fields
- LED Field Lighting
- Lighting Level: 50 Foot Candles Infield, 30 Foot Candles
- · Outfield
- · 10 Batting Cages
- · Scoreboards at Each Location
- One Two Level Building Housing Concessions. Restrooms. and Scout Tower (Over 4 Turf Fields)
- · One Stand-Alone Ticketing Booth Consisting of a Single
- · Conditioned Room with Two Ticket Windows.
- · Portable Fencing for use with Youth Field Setup
- · 10 Large Re-Engineered Dugouts
- · 16 Small Re-Engineered Dugouts for Turf Fields
- · Portable mounds for all baseball fields
- · 4000+Parking Space Availability
- · Base Distance:
  - · Pros / Collegiate / High School 90 feet
  - · Pony-80 feet
  - · Bronco-70 feet
  - · Softball/Little League 60 feet