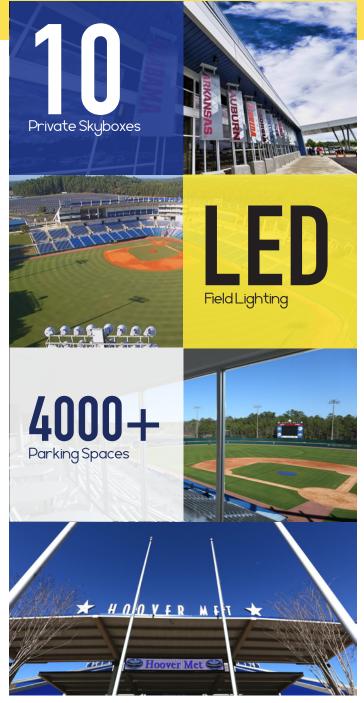

## **Quick Facts about the Hoover Met Stadium**

- · Can seat 10,800+inside the stadium
- · 3.000+ bleacher seating availability on the field
- Includes 10 private skyboxes, a large banquet room with a patio overlooking the field.
  expansive press box areas, large locker rooms, training rooms, and a picnic area with a pavilion
- · Full service food and beverage operations available
- · State-of-the-art sound system
- · WiFi access availability throughout the
- · 4.000+ parking spaces

## **Stadium Features:**

The Hoover Met Stadium offers all the amenities you'd expect to find at one of the country's preeminent amateur baseball stadiums. Accommodating events both large and small, from the locker room to the press box the stadium provides the ultimate baseball showcase environment, featuring everything from private skyboxes to ticketing services and media support, along with a 170-Space RV Park and 4.000 parking spaces - conveniently located immediately ad jacent to the stadium